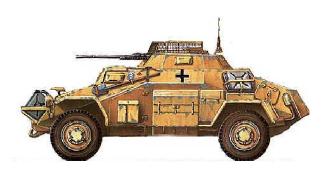

## SDKFZ 222 LIGHT ARMORED CAR

ARMY: German TYPE: Regular Cavalry ROLE: Medium Scout CREW: 1 Driver, 1 Gunner, and 1 Loader ARMAMENT: 20mm Kw.K. 30 L / 55 (Turret) MG 34 Coax (Turret)

| Μ | RC | CC | А | S | DR | W | Н |
|---|----|----|---|---|----|---|---|
| 8 | 4+ | 3  | 7 | 7 | 4  | 3 | 3 |